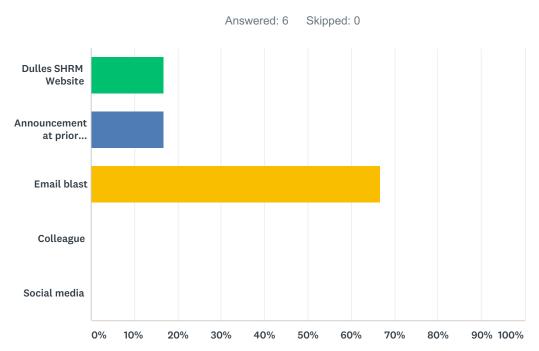

| Q1 How did you lea | rn about this session? |
|--------------------|------------------------|
|--------------------|------------------------|

| ANSWER CHOICES                        | RESPONSES |   |
|---------------------------------------|-----------|---|
| Dulles SHRM Website                   | 16.67%    | 1 |
| Announcement at prior chapter meeting | 16.67%    | 1 |
| Email blast                           | 66.67%    | 4 |
| Colleague                             | 0.00%     | 0 |
| Social media                          | 0.00%     | 0 |
| Total Respondents: 6                  |           |   |