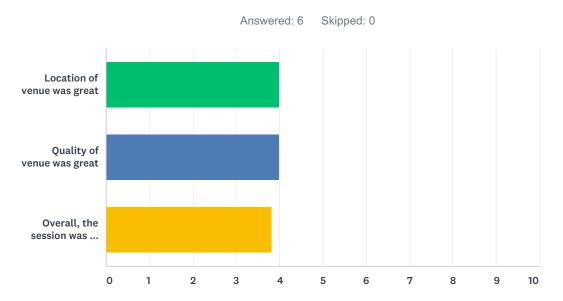

# Q4 Rate the following:

|                                                 | STRONGLY<br>DISAGREE | DISAGREE   | NEUTRAL     | AGREE       | STRONGLY<br>AGREE | TOTAL | WEIGHTED<br>AVERAGE |
|-------------------------------------------------|----------------------|------------|-------------|-------------|-------------------|-------|---------------------|
| Location of venue was great                     | 0.00%<br>0           | 0.00%<br>0 | 16.67%<br>1 | 66.67%<br>4 | 16.67%<br>1       | 6     | 4.00                |
| Quality of venue was great                      | 0.00%<br>0           | 0.00%<br>0 | 16.67%<br>1 | 66.67%<br>4 | 16.67%<br>1       | 6     | 4.00                |
| Overall, the session was of great benefit to me | 16.67%<br>1          | 0.00%<br>0 | 0.00%<br>0  | 50.00%<br>3 | 33.33%<br>2       | 6     | 3.83                |