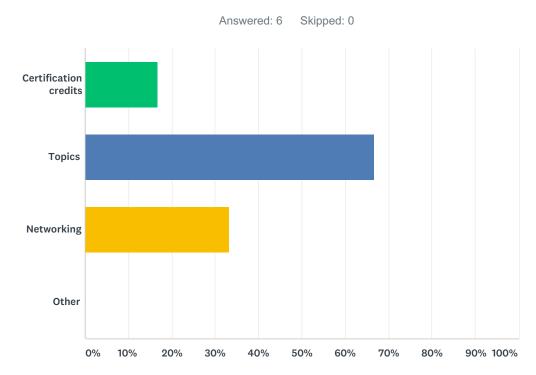

### Q2 Indicate your primary reason for attending this session (check one):

| ANSWER CHOICES        | RESPONSES |   |
|-----------------------|-----------|---|
| Certification credits | 16.67%    | 1 |
| Topics                | 66.67%    | 4 |
| Networking            | 33.33%    | 2 |
| Other                 | 0.00%     | 0 |
| Total Respondents: 6  |           |   |