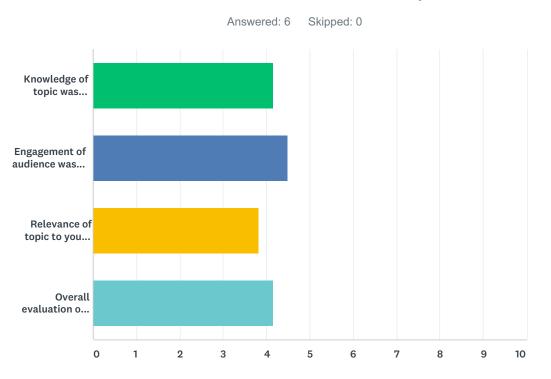

|                                                            | STRONGLY<br>DISAGREE | DISAGREE   | NEUTRAL    | AGREE       | STRONGLY<br>AGREE | TOTAL | WEIGHTED<br>AVERAGE |
|------------------------------------------------------------|----------------------|------------|------------|-------------|-------------------|-------|---------------------|
| Knowledge of topic was outstanding                         | 16.67%<br>1          | 0.00%<br>0 | 0.00%<br>0 | 16.67%<br>1 | 66.67%<br>4       | 6     | 4.17                |
| Engagement of audience was great                           | 0.00%<br>0           | 0.00%<br>0 | 0.00%<br>0 | 50.00%<br>3 | 50.00%<br>3       | 6     | 4.50                |
| Relevance of topic to your work is high                    | 16.67%<br>1          | 0.00%<br>0 | 0.00%<br>0 | 50.00%<br>3 | 33.33%<br>2       | 6     | 3.83                |
| Overall evaluation of this<br>presenter/topic is impactful | 16.67%<br>1          | 0.00%<br>0 | 0.00%<br>0 | 16.67%<br>1 | 66.67%<br>4       | 6     | 4.17                |