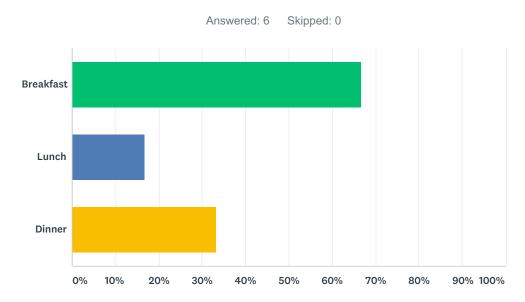

### Q5 Select which meeting time is most convenient for you:

| ANSWER CHOICES       | RESPONSES |   |
|----------------------|-----------|---|
| Breakfast            | 66.67%    | 4 |
| Lunch                | 16.67%    | 1 |
| Dinner               | 33.33%    | 2 |
| Total Respondents: 6 |           |   |