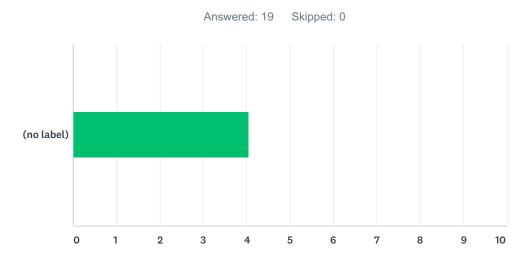

## Q5 The quality of this venue was great

|               | STRONGLY DISAGREE | DISAGREE | NEUTRAL     | AGREE        | STRONGLY AGREE | TOTAL | WEIGHTED<br>AVERAGE |      |
|---------------|-------------------|----------|-------------|--------------|----------------|-------|---------------------|------|
| (no<br>label) | 0.00%             | 0.00%    | 15.79%<br>3 | 63.16%<br>12 | 21.05%<br>4    | 19    |                     | 4.05 |