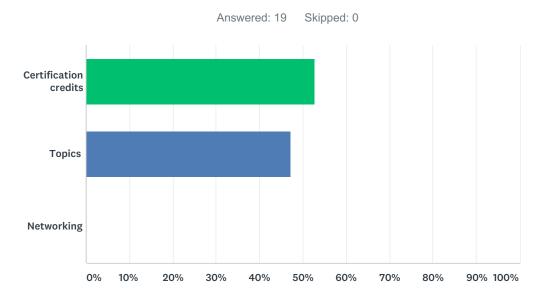

## Q2 Indicate your primary reason for attending this session

| ANSWER CHOICES        | RESPONSES |    |
|-----------------------|-----------|----|
| Certification credits | 52.63%    | 10 |
| Topics                | 47.37%    | 9  |
| Networking            | 0.00%     | 0  |
| TOTAL                 |           | 19 |