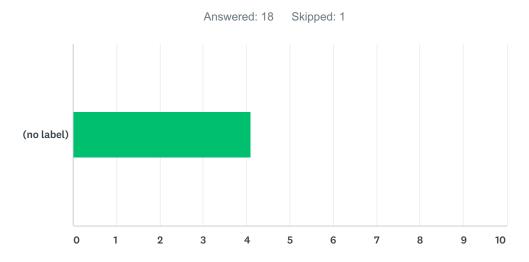

## Q6 Overall, this session was of great benefit to me

|               | STRONGLY DISAGREE | DISAGREE   | NEUTRAL    | AGREE        | STRONGLY AGREE | TOTAL | WEIGHTED<br>AVERAGE |      |
|---------------|-------------------|------------|------------|--------------|----------------|-------|---------------------|------|
| (no<br>label) | 0.00%             | 5.56%<br>1 | 5.56%<br>1 | 61.11%<br>11 | 27.78%<br>5    | 18    |                     | 4.11 |