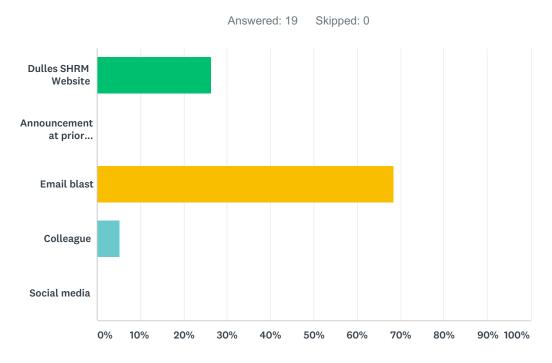

## Q1 How did you learn about this session?

| ANSWER CHOICES                        | RESPONSES |    |
|---------------------------------------|-----------|----|
| Dulles SHRM Website                   | 26.32%    | 5  |
| Announcement at prior chapter meeting | 0.00%     | 0  |
| Email blast                           | 68.42%    | 13 |
| Colleague                             | 5.26%     | 1  |
| Social media                          | 0.00%     | 0  |
| TOTAL                                 |           | 19 |