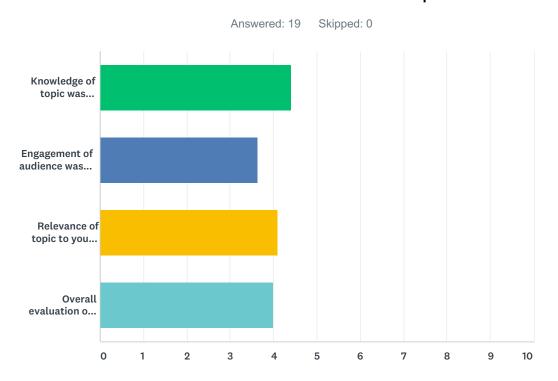

## Q3 Rate the effectiveness of the speakers

|                                                         | STRONGLY<br>DISAGREE | DISAGREE    | NEUTRAL     | AGREE       | STRONGLY<br>AGREE | TOTAL | WEIGHTED<br>AVERAGE |
|---------------------------------------------------------|----------------------|-------------|-------------|-------------|-------------------|-------|---------------------|
| Knowledge of topic was outstanding                      | 0.00%                | 0.00%       | 5.26%<br>1  | 47.37%<br>9 | 47.37%<br>9       | 19    | 4.42                |
| Engagement of audience was great                        | 5.26%<br>1           | 10.53%<br>2 | 21.05%<br>4 | 42.11%<br>8 | 21.05%<br>4       | 19    | 3.63                |
| Relevance of topic to your work is high                 | 5.26%<br>1           | 0.00%       | 10.53%<br>2 | 47.37%<br>9 | 36.84%<br>7       | 19    | 4.11                |
| Overall evaluation of this presenter/topic is impactful | 5.26%<br>1           | 10.53%<br>2 | 5.26%<br>1  | 36.84%<br>7 | 42.11%<br>8       | 19    | 4.00                |