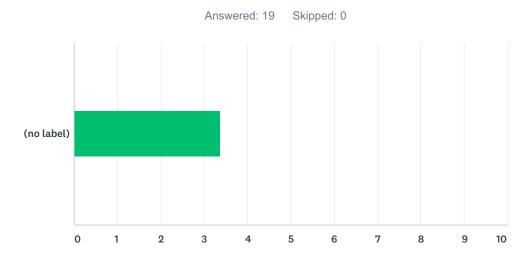

## Q4 The location of this venue was great

|               | STRONGLY DISAGREE | DISAGREE   | NEUTRAL     | AGREE       | STRONGLY AGREE | TOTAL | WEIGHTED<br>AVERAGE |      |
|---------------|-------------------|------------|-------------|-------------|----------------|-------|---------------------|------|
| (no<br>label) | 0.00%             | 5.26%<br>1 | 21.05%<br>4 | 42.11%<br>8 | 31.58%<br>6    | 19    |                     | 3.37 |