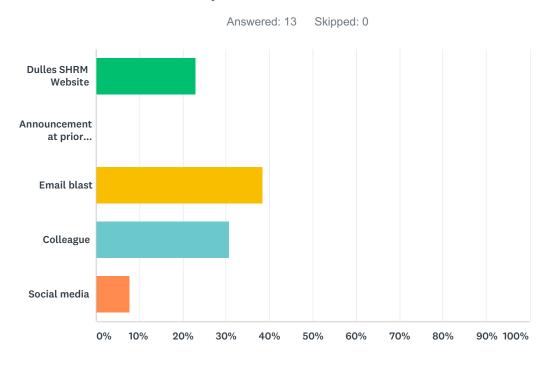

## Q1 How did you learn about this session?

| ANSWER CHOICES                        | RESPONSES |    |
|---------------------------------------|-----------|----|
| Dulles SHRM Website                   | 23.08%    | 3  |
| Announcement at prior chapter meeting | 0.00%     | 0  |
| Email blast                           | 38.46%    | 5  |
| Colleague                             | 30.77%    | 4  |
| Social media                          | 7.69%     | 1  |
| TOTAL                                 |           | 13 |