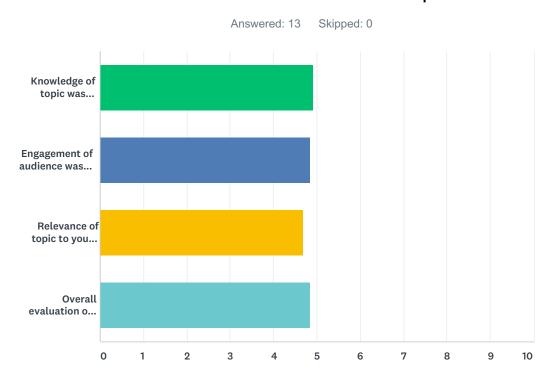

## Q3 Rate the effectiveness of the speakers

|                                                         | STRONGLY<br>DISAGREE | DISAGREE | NEUTRAL    | AGREE       | STRONGLY<br>AGREE | TOTAL | WEIGHTED<br>AVERAGE |
|---------------------------------------------------------|----------------------|----------|------------|-------------|-------------------|-------|---------------------|
| Knowledge of topic was outstanding                      | 0.00%                | 0.00%    | 0.00%      | 7.69%<br>1  | 92.31%<br>12      | 13    | 4.92                |
| Engagement of audience was great                        | 0.00%                | 0.00%    | 0.00%      | 15.38%<br>2 | 84.62%<br>11      | 13    | 4.85                |
| Relevance of topic to your work is high                 | 0.00%<br>0           | 0.00%    | 7.69%<br>1 | 15.38%<br>2 | 76.92%<br>10      | 13    | 4.69                |
| Overall evaluation of this presenter/topic is impactful | 0.00%                | 0.00%    | 0.00%      | 15.38%<br>2 | 84.62%<br>11      | 13    | 4.85                |