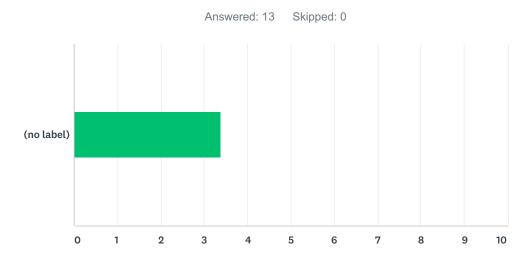

## Q4 The location of this venue was great

|               | STRONGLY DISAGREE | DISAGREE | NEUTRAL    | AGREE       | STRONGLY AGREE | TOTAL | WEIGHTED<br>AVERAGE |      |
|---------------|-------------------|----------|------------|-------------|----------------|-------|---------------------|------|
| (no<br>label) | 0.00%             | 0.00%    | 7.69%<br>1 | 38.46%<br>5 | 53.85%<br>7    | 13    |                     | 3.38 |