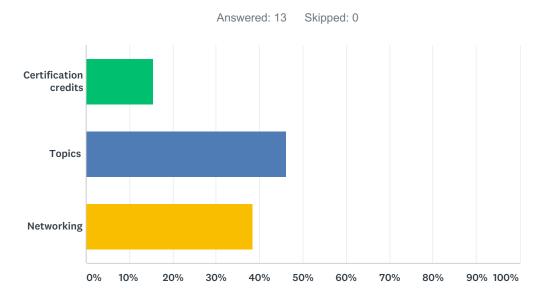

## Q2 Indicate your primary reason for attending this session

| ANSWER CHOICES        | RESPONSES |    |
|-----------------------|-----------|----|
| Certification credits | 15.38%    | 2  |
| Topics                | 46.15%    | 6  |
| Networking            | 38.46%    | 5  |
| TOTAL                 |           | 13 |