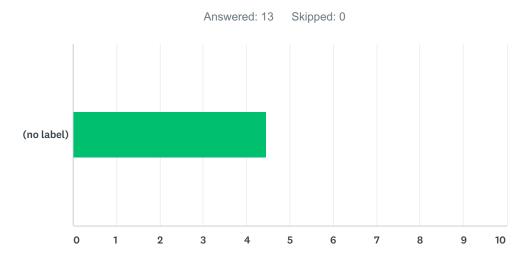

## Q4 The location of this venue was great

|               | STRONGLY DISAGREE | DISAGREE | NEUTRAL    | AGREE       | STRONGLY AGREE | TOTAL | WEIGHTED<br>AVERAGE |      |
|---------------|-------------------|----------|------------|-------------|----------------|-------|---------------------|------|
| (no<br>label) | 0.00%             | 0.00%    | 7.69%<br>1 | 38.46%<br>5 | 53.85%<br>7    | 13    |                     | 3.38 |