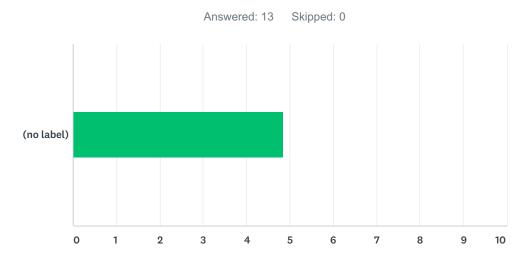

## Q5 The quality of this venue was great

|               | STRONGLY DISAGREE | DISAGREE | NEUTRAL    | AGREE       | STRONGLY AGREE | TOTAL | WEIGHTED<br>AVERAGE |      |
|---------------|-------------------|----------|------------|-------------|----------------|-------|---------------------|------|
| (no<br>label) | 0.00%             | 0.00%    | 7.69%<br>1 | 38.46%<br>5 | 53.85%<br>7    | 13    |                     | 4.46 |