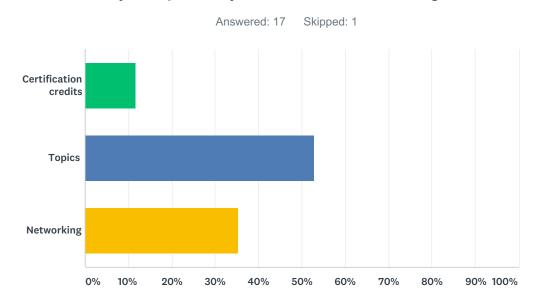

## Q2 Indicate your primary reason for attending this session

| ANSWER CHOICES        | RESPONSES |    |
|-----------------------|-----------|----|
| Certification credits | 11.76%    | 2  |
| Topics                | 52.94%    | 9  |
| Networking            | 35.29%    | 6  |
| TOTAL                 |           | 17 |