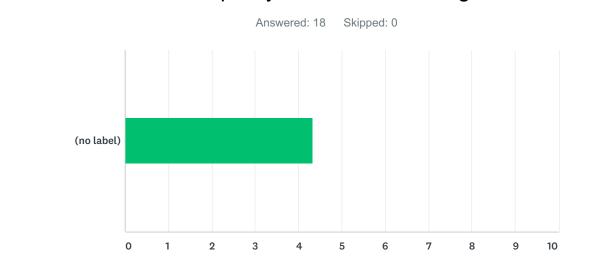

| Q4 The location of this | venue was great |
|-------------------------|-----------------|
|-------------------------|-----------------|

|               | STRONGLY DISAGREE | DISAGREE   | NEUTRAL     | AGREE        | STRONGLY AGREE | TOTAL | WEIGHTED<br>AVERAGE |      |
|---------------|-------------------|------------|-------------|--------------|----------------|-------|---------------------|------|
| (no<br>label) | 0.00%<br>0        | 0.00%<br>0 | 11.11%<br>2 | 55.56%<br>10 | 33.33%<br>6    | 18    |                     | 3.56 |