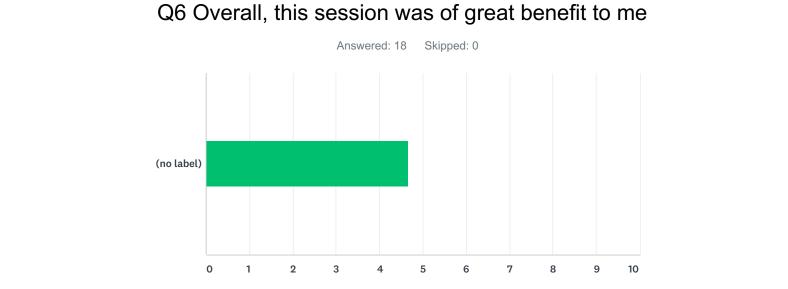

### STRONGLY DISAGREE DISAGREE NEUTRAL AGREE STRONGLY AGREE TOTAL WEIGHTED AVERAGE (no 0.00% 0.00% 0.00% 33.33% 66.67% label) 0 0 0 6 12 18 4.67