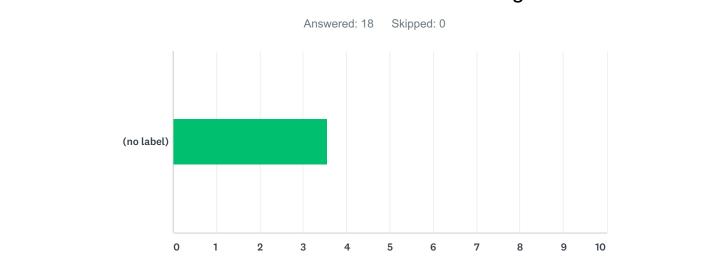

| Q4 The location of this | venue was great |
|-------------------------|-----------------|
|-------------------------|-----------------|

|               | STRONGLY DISAGREE | DISAGREE   | NEUTRAL     | AGREE        | STRONGLY AGREE | TOTAL | WEIGHTED<br>AVERAGE |      |
|---------------|-------------------|------------|-------------|--------------|----------------|-------|---------------------|------|
| (no<br>label) | 0.00%<br>0        | 0.00%<br>0 | 11.11%<br>2 | 55.56%<br>10 | 33.33%<br>6    | 18    |                     | 3.56 |