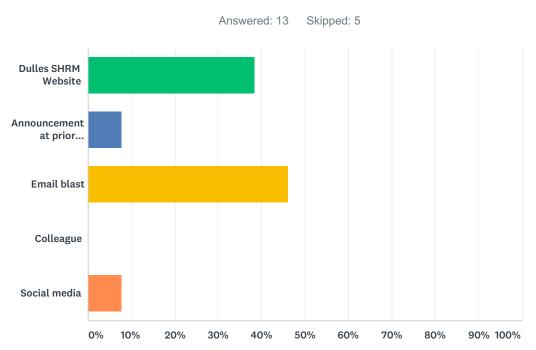

## Q1 How did you learn about this session?

| ANSWER CHOICES                        | RESPONSES |    |
|---------------------------------------|-----------|----|
| Dulles SHRM Website                   | 38.46%    | 5  |
| Announcement at prior chapter meeting | 7.69%     | 1  |
| Email blast                           | 46.15%    | 6  |
| Colleague                             | 0.00%     | 0  |
| Social media                          | 7.69%     | 1  |
| TOTAL                                 |           | 13 |