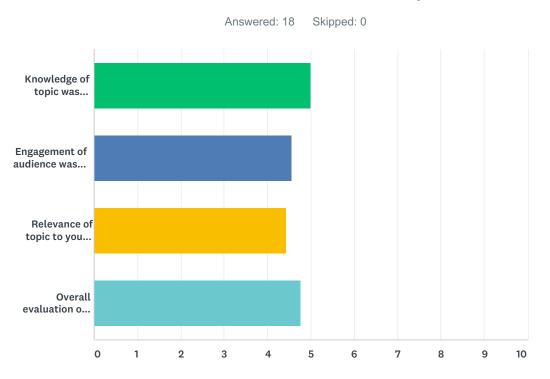

|                                                            | STRONGLY<br>DISAGREE | DISAGREE   | NEUTRAL     | AGREE       | STRONGLY<br>AGREE | TOTAL | WEIGHTED<br>AVERAGE |
|------------------------------------------------------------|----------------------|------------|-------------|-------------|-------------------|-------|---------------------|
| Knowledge of topic was outstanding                         | 0.00%<br>0           | 0.00%<br>0 | 0.00%<br>0  | 0.00%<br>0  | 100.00%<br>18     | 18    | 5.00                |
| Engagement of audience was great                           | 0.00%<br>0           | 0.00%<br>0 | 0.00%<br>0  | 44.44%<br>8 | 55.56%<br>10      | 18    | 4.56                |
| Relevance of topic to your work is high                    | 0.00%<br>0           | 0.00%<br>0 | 11.11%<br>2 | 33.33%<br>6 | 55.56%<br>10      | 18    | 4.44                |
| Overall evaluation of this<br>presenter/topic is impactful | 0.00%<br>0           | 0.00%<br>0 | 0.00%<br>0  | 22.22%<br>4 | 77.78%<br>14      | 18    | 4.78                |