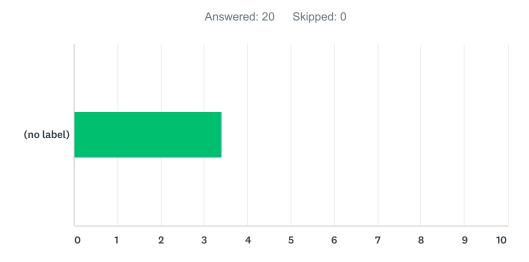

## Q4 The location of this venue was great

|               | STRONGLY DISAGREE | DISAGREE | NEUTRAL     | AGREE       | STRONGLY AGREE | TOTAL | WEIGHTED<br>AVERAGE |      |
|---------------|-------------------|----------|-------------|-------------|----------------|-------|---------------------|------|
| (no<br>label) | 0.00%             | 0.00%    | 10.00%<br>2 | 40.00%<br>8 | 50.00%<br>10   | 20    |                     | 3.40 |