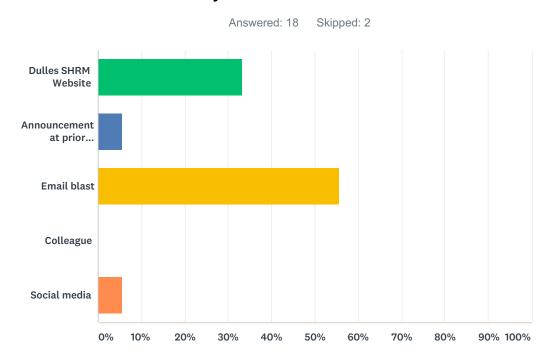

#### Q1 How did you learn about this session?

| ANSWER CHOICES                        | RESPONSES |    |
|---------------------------------------|-----------|----|
| Dulles SHRM Website                   | 33.33%    | 6  |
| Announcement at prior chapter meeting | 5.56%     | 1  |
| Email blast                           | 55.56%    | 10 |
| Colleague                             | 0.00%     | 0  |
| Social media                          | 5.56%     | 1  |
| TOTAL                                 |           | 18 |