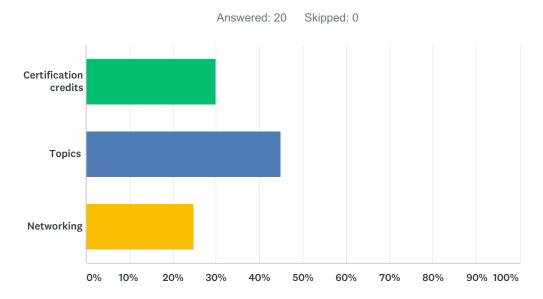

## Q2 Indicate your primary reason for attending this session

| ANSWER CHOICES        | RESPONSES |    |
|-----------------------|-----------|----|
| Certification credits | 30.00%    | 6  |
| Topics                | 45.00%    | 9  |
| Networking            | 25.00%    | 5  |
| TOTAL                 |           | 20 |