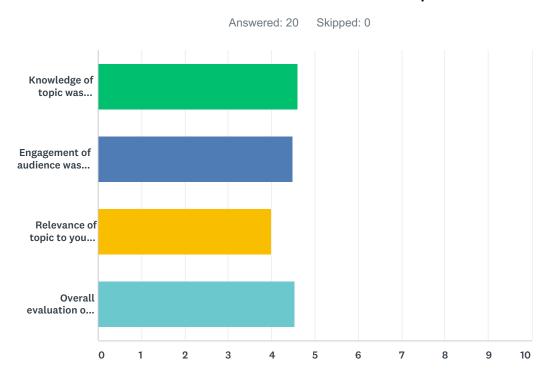

#### Q3 Rate the effectiveness of the speakers

|                                                         | STRONGLY<br>DISAGREE | DISAGREE | NEUTRAL     | AGREE        | STRONGLY<br>AGREE | TOTAL | WEIGHTED<br>AVERAGE |
|---------------------------------------------------------|----------------------|----------|-------------|--------------|-------------------|-------|---------------------|
| Knowledge of topic was outstanding                      | 5.00%<br>1           | 0.00%    | 0.00%       | 20.00%<br>4  | 75.00%<br>15      | 20    | 4.60                |
| Engagement of audience was great                        | 5.00%<br>1           | 0.00%    | 0.00%       | 30.00%<br>6  | 65.00%<br>13      | 20    | 4.50                |
| Relevance of topic to your work is high                 | 5.00%<br>1           | 0.00%    | 15.00%<br>3 | 50.00%<br>10 | 30.00%<br>6       | 20    | 4.00                |
| Overall evaluation of this presenter/topic is impactful | 5.00%<br>1           | 0.00%    | 0.00%       | 25.00%<br>5  | 70.00%<br>14      | 20    | 4.55                |